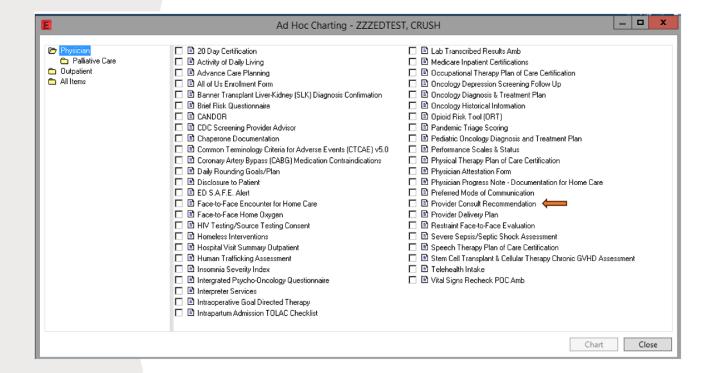

- New process
  - Complete short note
  - Communicate plan

\*\*Do not have to hit radio button if DCed prior to staffing with attending.

- New process
  - Populates chart and can be seen in normal fashion in chart (does not take the place of the full consult note to be done later)
    - Physician notes filter
    - ALL notes filter