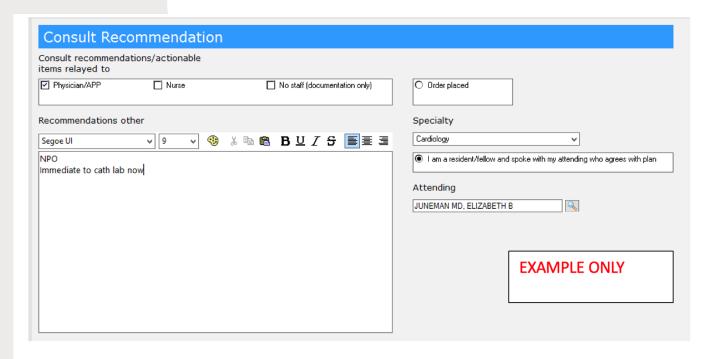

#### Consult Recommendation

Recommendations/Action Items Relayed to: Physician/APP

Recommendations Other: NPO Immediate to cath lab now

Specialty for Consult: Cardiology

Resident/Fellow: I am a resident/fellow and spoke with my attending who agrees with plan