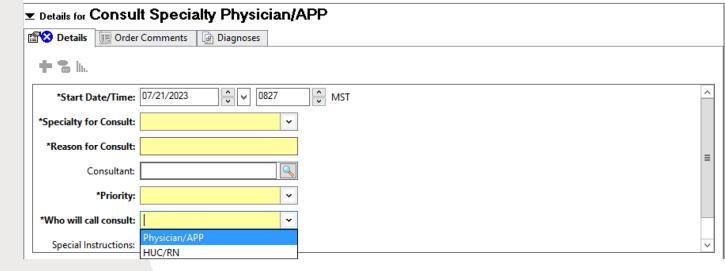

- New process
  - Call Consulting service
  - Use New order: "Consult Specialty Physician/APP"
  - Fields completion

- Consultant new process
  - NEW Ad hoc form
  - Goal: working towards Rules & Regulations timelines
  - Dashboard coming soon to track

- New process
  - Complete short note
  - Communicate plan

\*\*Do not have to hit radio button if DCed prior to staffing with attending.

- New process
  - Populates chart and can be seen in normal fashion in chart (does not take the place of the full consult note to be done later)
    - Physician notes filter
    - ALL notes filter