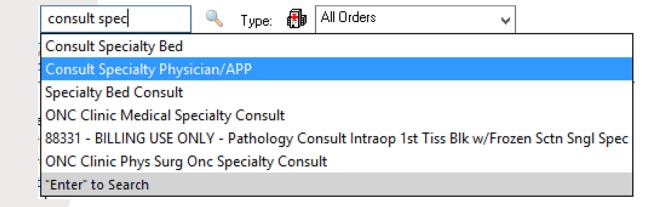

- New process
  - Call Consulting service
  - Use New order: "Consult Specialty Physician/APP"
  - Fields completion

- Consultant new process
  - NEW Ad hoc form
  - Goal: working towards Rules & Regulations timelines
  - Dashboard coming soon to track